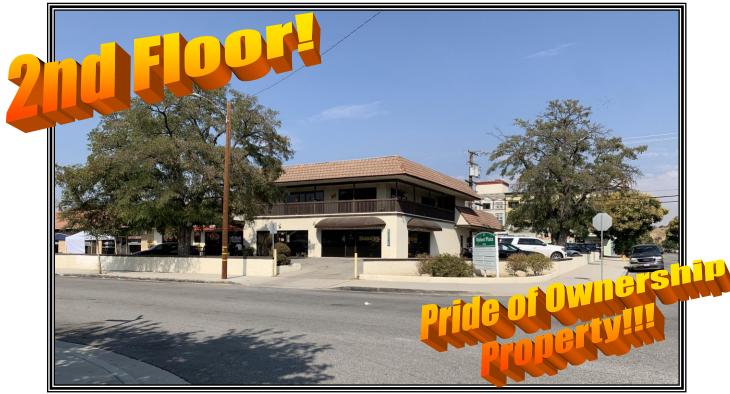

## Office Space for Lease 24400 WALNUT STREET

**LOCATION:** 24400 Walnut Street, Santa Clarita, Ca 91321

(Corner of 9th Street & Walnut)

**UNIT/SIZE:** Unit I – 450 +/- square feet

**RENTAL RATE:** \$995.00 per month, Plus Electric

**OCCUPANCY:** Immediate

**PARKING:** One (1) reserved parking in lot with

ample street parking as well

**COMMENTS:** \* Excellent street visibility & signage

\* Just south of Lyons Avenue

\* Old Town Newhall location!!!

\* Private restroom

\* New public parking structure ½ block away

**Benjamin L. Paley** 